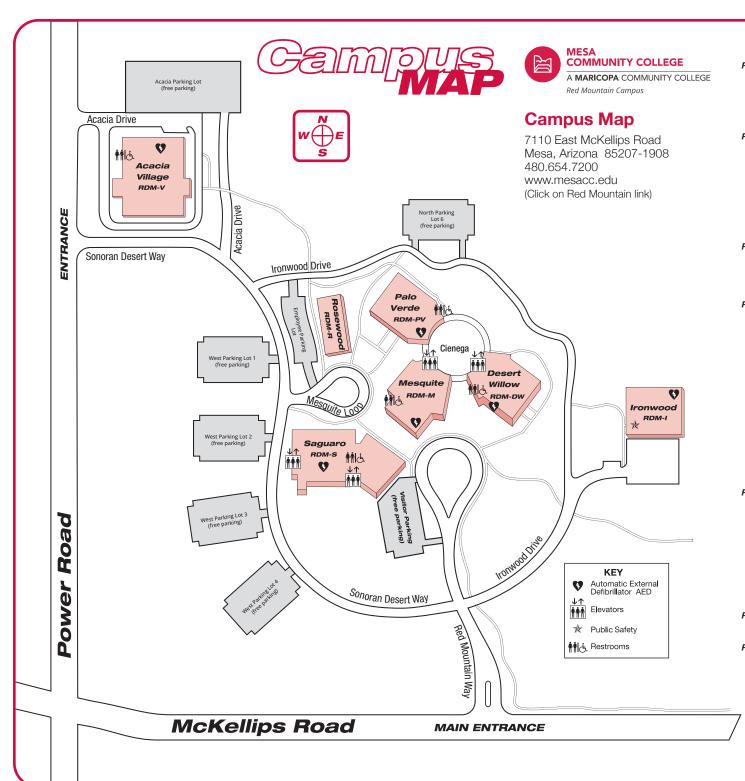

# LEGEND

## RDM V Acacia Village

Classrooms (V116 – V126) Instructional Support Services Nurse Assisting Program Student Lounge

# RDM DW Desert Willow

Academic Engagement Center Classrooms (DW119 – DW226) College Technology Services Community Partnerships (DW136B) HelpCenter Learning Enhancement Center Library (2nd Floor) Public Copier Available

## RDM I Ironwood

College Police Maintenance & Operations Receiving

#### RDM M Mesquite

Administration Office (M222) Community Room (2nd Floor) Disability Resources & Services Enrollment Services: Academic Advising • Admissions Career Services • Cashier Servies Financial Aid • Registration Testing Services/GED/HESI Transfer Services • Veteran Services Fitness Center (M160) Mesquite Grill Student Life & Leadership (2nd Floor) Student Lounge (2nd Floor)

#### RDM PV Palo Verde

Classrooms (PV105 – PV250) Counseling Services (2nd Floor) Faculty Offices (2nd Floor) Fiscal Services (2nd Floor) Human Resources (2nd Floor) Instructional Support Services (2nd Floor) International Ed / Study Abroad (2nd Floor) Physical Science Laboratories (1st Floor)

#### RDM R Rosewood

Classrooms (R101 - R104)

#### RDM S Saguaro

Center for Teaching and Learning (2nd Floor) Classrooms (S152 – S282) Faculty Offices (2nd Floor) Instructional Support Services (2nd Floor) Life Science Laboratories (1st Floor) Rehearsal and Performance (RAP) Center (S140) Undergraduate Research Lab (S151)